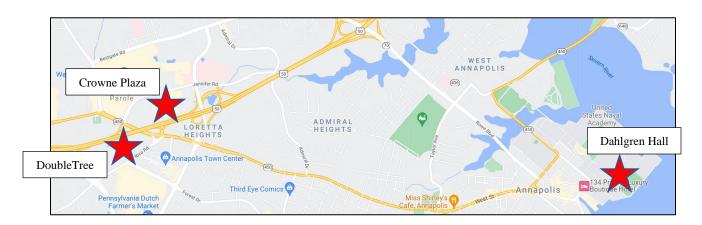

## Sunday, 3 October

1530-1600: CP to DT

1700-2215: Hotels to/from Dahlgren Hall