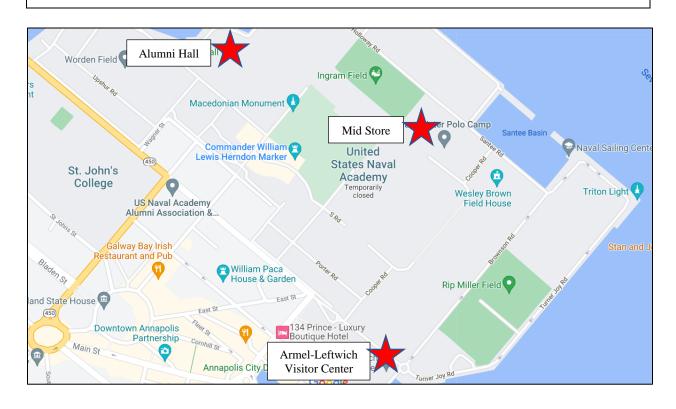

### 0900-1730: Visitor Center - Mid Store - Alumni Hall Shuttle

Saturday, 2 October