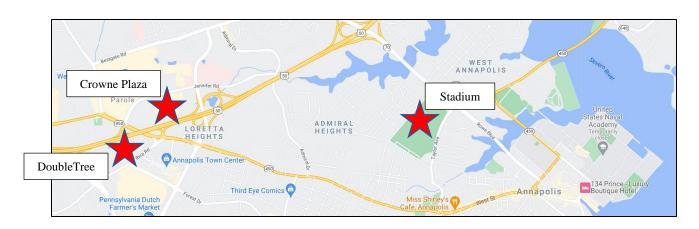

|

## **Comments:**

- Attendees can park in the DT and CP lots without charge all weekend.
- See the **Accessibility Provisions** tab on the class website to see arrangements planned by the Reunion Committee to help classmates and guests with mobility issues access planned events as smoothly as possible.



# USNA Class of 1971 50<sup>th</sup> Reunion 30 September – 4 October 2021



## **Route Maps**

## Friday, 1 October

#### 0900-1745: Hotels to/from Alumni Hall



### 0900-1730: Visitor Center - Mid Store - Alumni Hall Shuttle



Saturday, 2 October

### 1230-2015: Hotels to/from Stadium



## Sunday, 3 October

1530-1600: CP to DT

1700-2215: Hotels to/from Dahlgren Hall