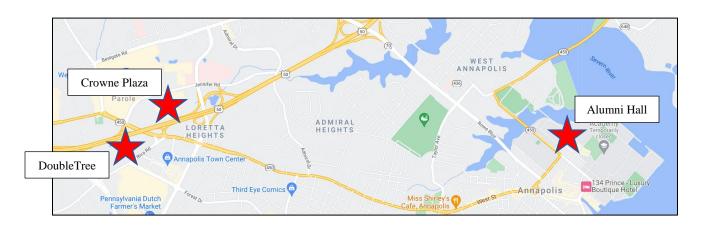

| 0800-1000 | Farewell Breakfast at DT                      | "Fair Winds and Following Seas"                                                                                                                                                                                                                                          |

## **Comments:**

- Attendees can park in the DT and CP lots without charge all weekend.
- See the **Accessibility Provisions** tab on the class website to see arrangements planned by the Reunion Committee to help classmates and guests with mobility issues access planned events as smoothly as possible.



# USNA Class of 1971 50<sup>th</sup> Reunion 30 September – 4 October 2021



## **Route Maps**

## Friday, 1 October

#### 0900-1745: Hotels to/from Alumni Hall



### 0900-1730: Visitor Center - Mid Store - Alumni Hall Shuttle



Saturday, 2 October

### 1230-2015: Hotels to/from Stadium



## Sunday, 3 October

1530-1600: CP to DT

1700-2215: Hotels to/from Dahlgren Hall